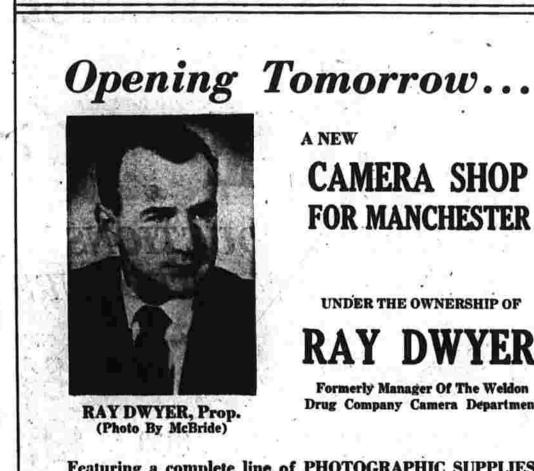

hese are good citizens, steady customers of local stores, steady payers of

history - and this staff of skilled, experienced

And year after year, as makers of products you depend on in your car or factory or home or on your farm ... they're second to none in ability to give good value at modest price!

STANDARD OIL COMPANY OF NEW JERSEY (SUCCESSOR TO COLONIAL BEACON OIL COMPANY)

## 'Students Here

Manchester; Albert H. Backofen, of 28 Ward street and Fred J. income deficit of \$2,372,280 for have been met, it was said.

Be sure to arrange your budget so you

The parents who give their baby the best start in life are the ones who have saved and who continue to save for their

back-log of ready cash get the habit of SAVING. Deposit your savings consist-ently in the Mutual Savings Bank.





**CAMERA SHOP** FOR MANCHESTER

UNDER THE OWNERSHIP OF

**RAY DWYER** 

Formerly Manager Of The Weldon Drug Company Camera Department

Featuring a complete line of PHOTOGRAPHIC SUPPLIES AND A 24-HOUR DEVELOPING AND PRINTING SERVICE

•FILM

•CAMERAS • ENLARGERS

•CINE' 8 AND 16 MM PROJECTORS

•SUPPLIES •FINE GRAIN DEVELOPING MOVIES FOR RENT

IT WILL PAY .... TO SEE RAY See him first before buying any Photographic equipment or supplies because he can help you in so many different ways to get more enjoyment

CORNER OF MAPLE AND MAIN STREET Near The New First National Super Market

1947 after payment of fixed charg-Personal property loss totaling es on capital structure and a Fed-close to \$60,000 was suffered by the 125 occupants of the building. of \$881,000 was reported yesterday by the N