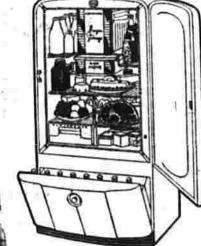

\$230.25 Bedroom

Maple Poster Bed
 Maple Chest ,
 Maple Dresser and Mirror
 Simmons Innerspring Matty
 Simmons Coll Spring
 Feather Pillows
 Maple Bedroom Chair
 Hooked Rugs

\$440.35 Kitchen 8 Pieces-\$391.25 **YOU SAVE \$49.10** You Get All This: Westinghouse 7 cu. ft.
 Refrigerator

Payments

Of \$20 A Month

Buy It

o 4-Burner Gas Range e 5-pc, Modern Oak Breakfast Set 0 9 x 12 Congoleum Rug

with colorful accessories, Includes Simmons famous-for-comfort mattress and spring. THESE 10 PIECES ARE INCLUDED:

Regular \$440.35 Kitchen-\$391.25

Latest model Westinghouse 7 cu. ft. refrigerator, four-burner gas range with insulated oven and broiler, plus a brand new atyle oak breakfast set and Congoleum rug.

> THESE 8 PIECES ARE INCLUDED:

• Westinghouse 7 cu. ft. Refrigerator 4-Burner Gas Range o 5-pe. Modern Oak Breakfast Set

e 9 x 12 Congoleum Rug

YOU CAN BUY THIS ROOM

STORE HOURS

Closed Wed. Afternoon Open Thurs, Evening Till 9 Other Days: 9 to 5:30