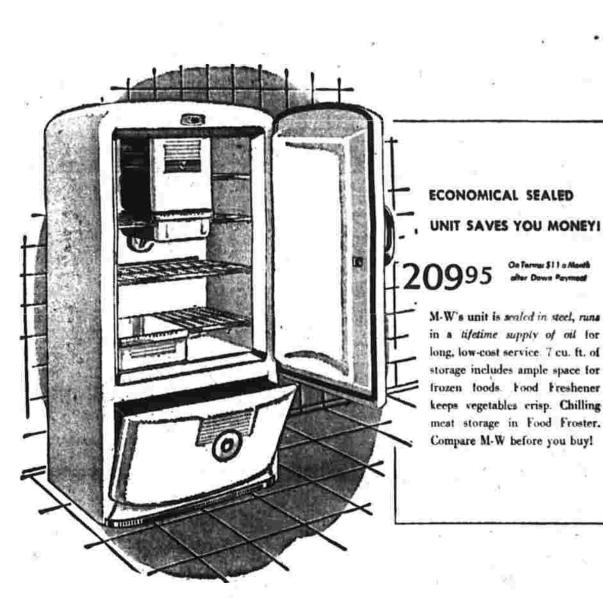

M-W GAS RANGE

CEDAR CHEST

So lovely-so useful! Walnut veneer-

ed, with Red Cedar linings dust strip.

14×24" COCOA FIBER DOOR MATS . . . One at each entrance prevents trackedin dirt! Brush-like! Washable!

STANDARD 9'x12'