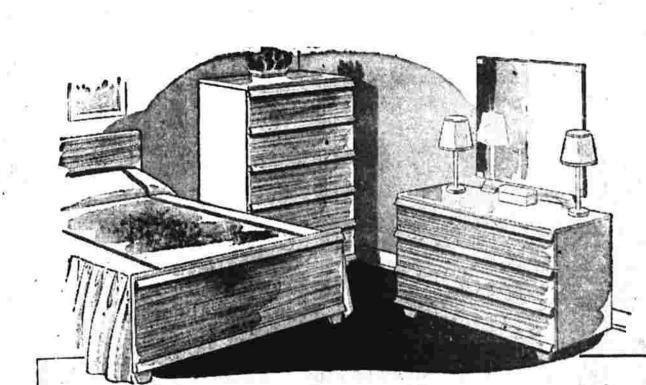

BED, CHEST AND DRESSER CONTEMPORARY STYLE

For a bedroom that's different-clean crisp styling with long low lines, rich Walnut veneers in a soft brown finish! See the shining Plate Glass mirror, the dustproofed drawer with built-in pulls. And note the Ward thrift price! 14988 Reg. \$174.95