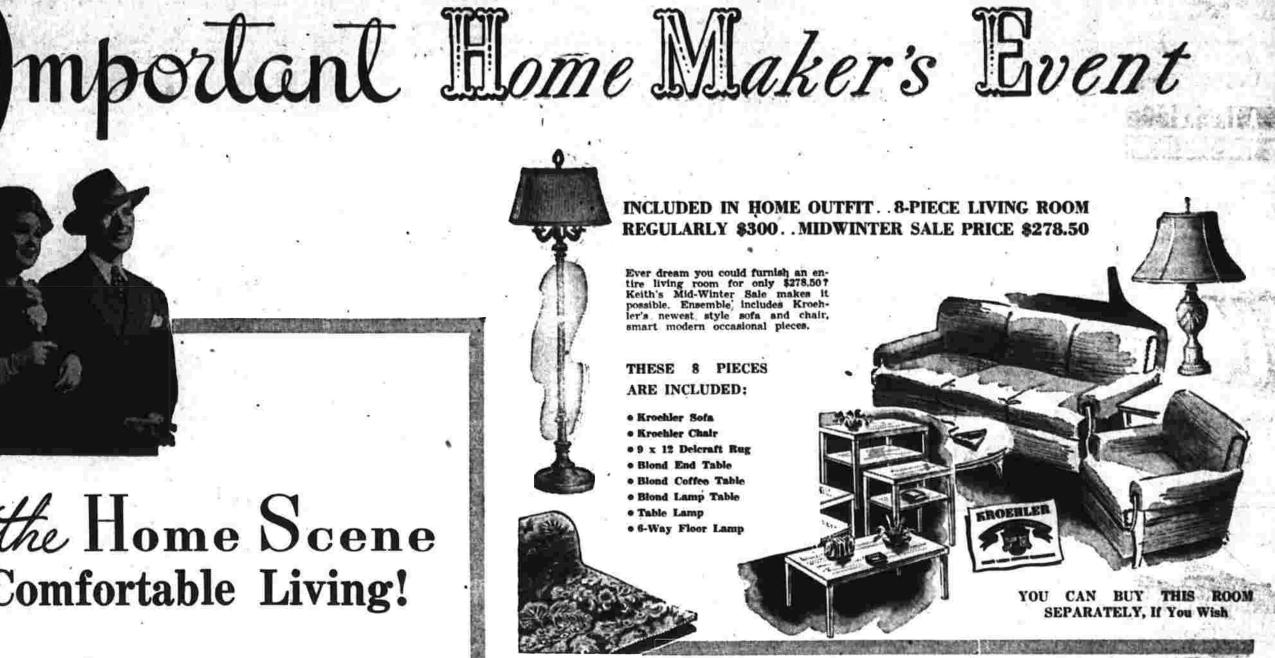

Feature-2:00, 6:80, 9:30 Last Show Tenight-8:05

\$300 Living Room 8 Pieces-\$278.50 YOU SAVE \$21.50 You Get All This:

Kroehler Sora
 Kroehler Chair
 9 x 13 Deleraft Rug
 Blond End Table
 Blond Coffee Table
 Blond Lamp Table
 Table Lamp
 6-Way Floor Lamp

Hundreds of Other Mid-Winter Sale Values Throughout the Store

BUDGET TERMS ARRANGED

10 Pieces-\$188.25 YOU SAVE \$42 You Get All This:

For Comfortable Living!

26 KEITH QUALITY PIECES

Regularly \$970.60, You Save \$112.60