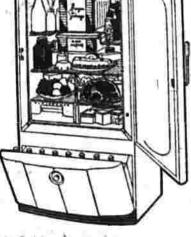

\$230.25 Bedroom

Maple Poster Bed
 Maple Chest ,
 Maple Dresser and Mirror
 Simmons Innerspring Matty
 Simmons Coll Spring
 Feather Pillows
 Maple Bedroom Chair
 Hooked Rugs

\$440.35 Kitchen 8 Pieces-\$391.25 **YOU SAVE \$49.10** You Get All This: Westinghouse 7 cu. ft.
 Refrigerator

Payments

Of \$20 A Month

Buy It

o 4-Burner Gas Range e 5-pc, Modern Oak Breakfast Set 0 9 x 12 Congoleum Rug

with colorful accessories, Includes Simmons famous-for-comfort mattress and spring. THESE 10 PIECES ARE INCLUDED:

Regular \$440.35 Kitchen-\$391.25

Latest model Westinghouse 7 cu. ft. refrigerator, four-burner gas range with insulated oven and broiler, plus a brand new atyle oak breakfast set and Congoleum rug.

> THESE 8 PIECES ARE INCLUDED:

• Westinghouse 7 cu. ft. Refrigerator 4-Burner Gas Range o 5-pe. Modern Oak Breakfast Set

e 9 x 12 Congoleum Rug

YOU CAN BUY THIS ROOM

STORE HOURS

Closed Wed. Afternoon Open Thurs, Evening Till 9 Other Days: 9 to 5:30